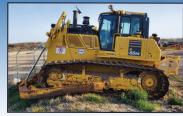

(50) ANGLE BLADES ROCKLAND

2019 KOMATSU D155AX-18 stk# PIPELINE D155

2019 TERRAMAC RT9 Stk# PIPELINE TERRAMAC

2019 KOMATSU D65WX-18 Stk# PIPELINE D65

(4) 2019 CARRIER 25 MAN PERSONNEL CARRIER

2017 KOMATSU D85PX-18 Stk# PIPELINE D85

(40) WINCH - CARCO AND ALLIED WINCHES

2018 KOMATSU PC360 Stk# PIPELINE PC360

- Over 20 Komatsu D155AX-8 Dozers w/A-blades and winches
- Over 30 Komatsu D85PX-18 Dozers w/A-blades and winches
- Over 20 Komatsu D65PX/WX-18 Dozers w/A-blades and winches
- Over 10 Terramac Crawler Carriers with Custom set up - Personnel Carriers, Compressors, Diggers, and Welders
- Over 70 Komatsu hydraulic excavators - PC210, PC240, PC290, PC360, PC490
- Over 40 Carco and Allied Winches H110, H12ET, H140, H150, H6HFL4, H85, H8LT
- Over 112 Rockland Angle Blade for D65x, D85s, D155s trunnions and screens
- Over 30 Remu Padding Buckets PD3160, PD2160
- Attachments can be sold with Machines - or separately