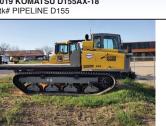

(50) ANGLE BLADES ROCKLAND

2019 KOMATSU D155AX-18 stk# PIPELINE D155

2019 TERRAMAC RT9 Stk# PIPELINE TERRAMAC

2019 KOMATSU D65WX-18 Stk# PIPELINE D65

(4) 2019 CARRIER 25 MAN PERSONNEL CARRIER

2017 KOMATSU D85PX-18 Stk# PIPELINE D85